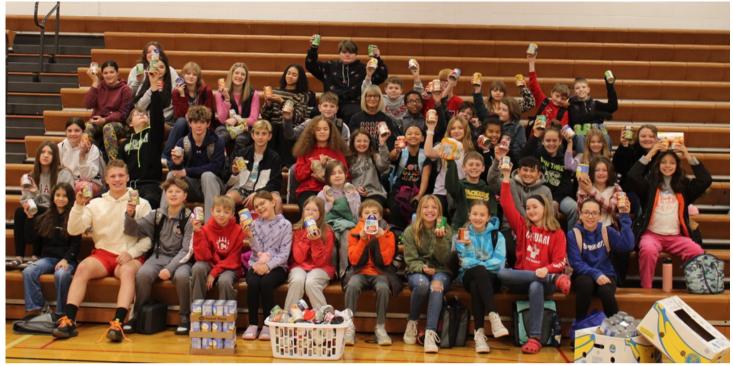

# FOOD DRIVE RESULTS

MJHS WINS with over 5,000 lbs of food with a total of 4,502 donations!

Thank you to the generosity of all who donated to help make a difference for those less fortunate.

### Winning Classrooms

5th Grade - total 1,555 **Uhl - 563** 6th Grade - total 1,216 **Bennett - 694** 7th Grade - total 430 **Toomey - 148** 8th Grade - total 1,301 **Y. Scott - 664**  ON NOVEMBER 30TH MJHS HONORED MS. DEMAREE BY BRINGING IN DONATIONS TO RECOGNIZE HER LOVE OF THIS PROJECT AS SHE RETIRES IN DECEMBER. ON THAT DAY ALONE, STUDENTS BROUGHT IN 829 DONATIONS! SHE IS PICTURED ABOVE WITH STUDENTS CELEBRATING THE DAY.

"This is the Jr. High's 25th Food Drive . In most years we have had 3,000 donations or more. This works because of our teachers and their relationships with their students. It would not work without them." Jeanna Carter, MJHS teacher & organizer